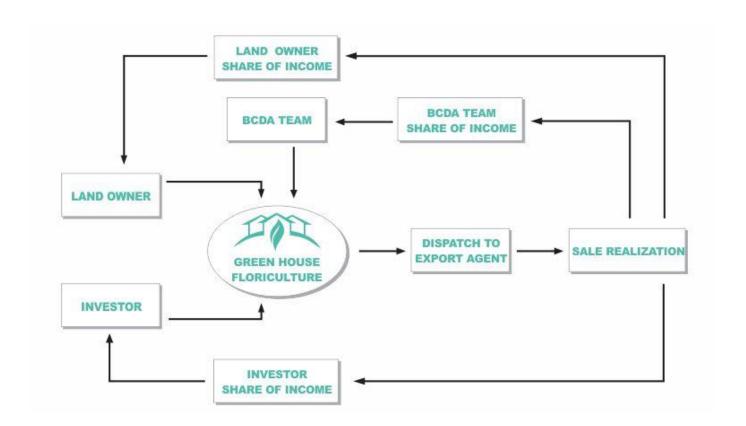

# SCHEMATIC VIEW OF DISTANCE FARMING VALUE CHAIN

#### **Proposed Solution:**

Brain Chamber Distance Farming (BCDF) gives an opportunity to an investor to indirectly grow flowers (Poly House with Orchid, Gerbera and Rose etc.) at a particular location; systematically managed by experts from planting, maintaining, cutting, dispatching till realization of money and immediate distribution of earning in proportion to agreed terms with investors.

#### 3. Business Model:

- BCDFPL will take land from farmer/land owner on lease; only infertile land will be leased as it is a Polyhouse based business.
- We at Brain Chamber will never have fertile land for poly house instead we prefer only infertile land from farmer on lease so as to extend him monthly lease income and convert an infertile piece of land into paradise for all stakeholders
- There is 41 million Ha (13% of total geographical area) of barren land available in India; so huge scope to convert it into useful one
- Each unit consist of Polyhouse established on 10890Sqft (10 guntha) piece of land
- Based on level of investment each investor ( minimum investment of Rs. 50000) will be assigned to a particular Unit of 10 Guntha to be developed for floriculture

#### **Brain Chamber Technologies Pvt. Ltd.**

- Expert team (Operations, Sales and finance) will be appointed right from day zero with entire system driven approach ( Planting to First Flower Cutting period cycle – 7 months)
- Investor will finance set up cost and Brain Chamber will provide working capital
- Investor will get real time updates on returns through investor window and immediate credit of corresponding share in earnings
- We treat Investor equivalent to owner of that Unit and regularly update him/her on what is happening on farm: Daily SMS on production & Sale; Investor can order production from farm, contact numbers of team member working on farm, planned visit to farm